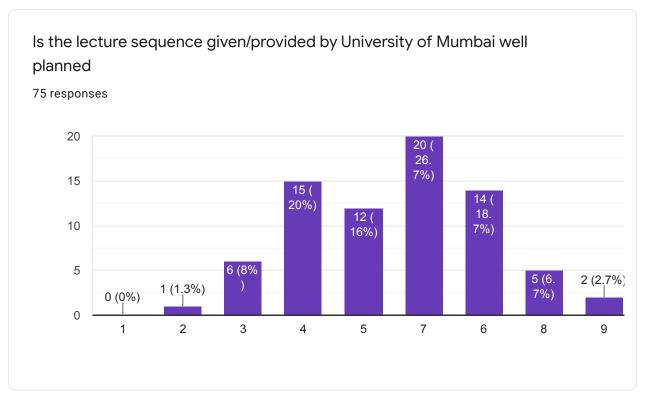

|  |
| Embedded systems                                   |  |
| Mathematics (Probability and Stochastic Processes) |  |
| Pure Mathematics                                   |  |
|                                                    |  |

| Mobile No    |  |
|--------------|--|
| 75 responses |  |
| 9594198786   |  |
| 9833513057   |  |
| 9833348725   |  |
| 8605134503   |  |
| 9892524834   |  |
| 9920285861   |  |
| 9833029544   |  |
| 9769971671   |  |
| 9004479765   |  |
|              |  |

## Email-id

75 responses

tayyabsayyad@gmail.com

pavan.dbit@dbclmumbai.org

janhavi@dbit.in

sana.dbit@dbclmumbai.org

revathy.dbit@dbclmumbai.org

ashwinis.dbit@dbclmumbai.org

vinod.dbit@dbclmumbai.org

sandip.dbit@dbclmumbai.org

jithin.dbit@dbclmumbai.org