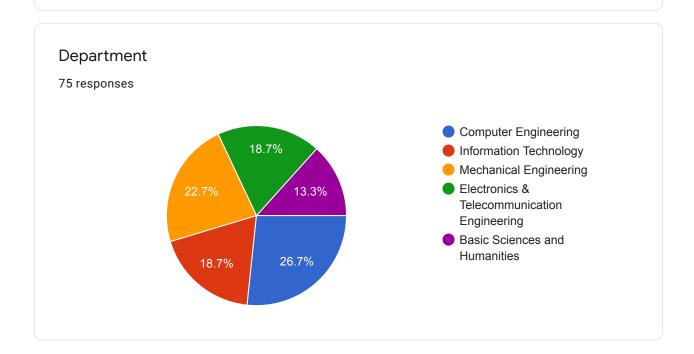

## Teacher Feedback on syllabus/ curriculum

75 responses

75 responses

Janhavi Baikerikar

Jithin Isaac

Amiya Kumar Tripathy

Pavan Kulkarni

Hemant Hogade