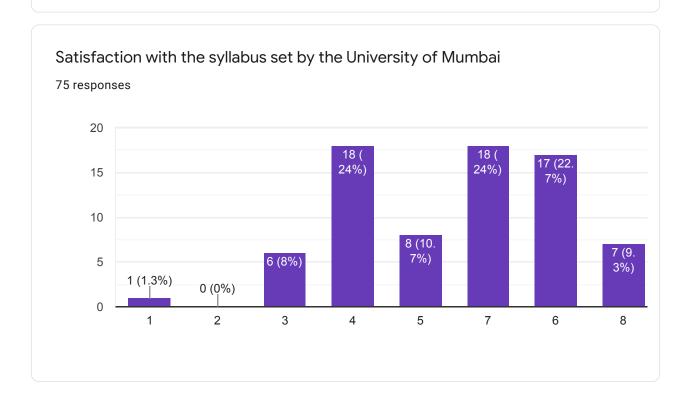

|  |
| Embedded systems                                   |  |
| Mathematics (Probability and Stochastic Processes) |  |
| Pure Mathematics                                   |  |
|                                                    |  |

| Mobile No    |  |
|--------------|--|
| 75 responses |  |
| 9594198786   |  |
| 9833513057   |  |
| 9833348725   |  |
| 8605134503   |  |
| 9892524834   |  |
| 9920285861   |  |
| 9833029544   |  |
| 9769971671   |  |
| 9004479765   |  |
|              |  |

## Email-id

75 responses

tayyabsayyad@gmail.com

pavan.dbit@dbclmumbai.org

janhavi@dbit.in

sana.dbit@dbclmumbai.org

revathy.dbit@dbclmumbai.org

ashwinis.dbit@dbclmumbai.org

vinod.dbit@dbclmumbai.org

sandip.dbit@dbclmumbai.org

jithin.dbit@dbclmumbai.org