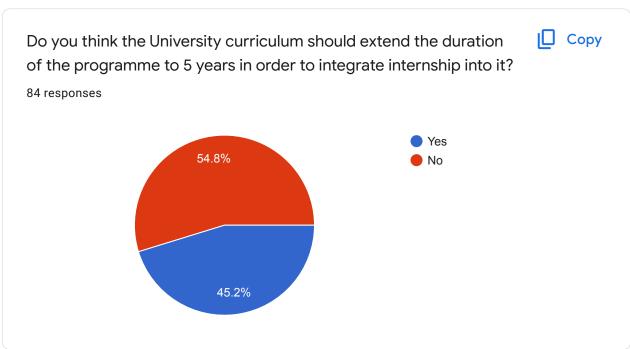

-----------------|--|
| Maria Sayapogu               |  |
| AnilKumar Panchangam         |  |
| Pratiksha Bhojraj Narkhede   |  |
| USHA YASHVANT PATIL          |  |
| MANOHAR NAGPURE              |  |
| Hemant Sanil                 |  |
| Ratnesh Pandey               |  |
| charles rodrigues            |  |
| MRS.LORNA MIRA LOBO          |  |
|                              |  |







| Mobile No<br>84 responses |  |
|---------------------------|--|
| 9920477715                |  |
| 8097330013                |  |
| 9022515246                |  |
| 8446455586                |  |
| 9820131088                |  |
| 9029542497                |  |
| 8422047749                |  |
| 9833580180                |  |
| 9869202678                |  |
|                           |  |

























| Suggestion as to how the university can make the syllabus more comprehensive ?  84 responses |
|----------------------------------------------------------------------------------------------|
| 04 responses                                                                                 |
| NA                                                                                           |
| •                                                                                            |
| Na                                                                                           |
| -                                                                                            |
| No suggestions                                                                               |
| No