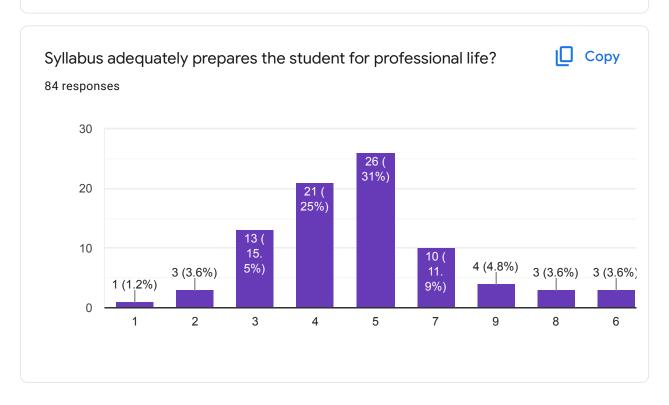

-----------------------------|--|
| Maria Sayapogu               |  |
| AnilKumar Panchangam         |  |
| Pratiksha Bhojraj Narkhede   |  |
| USHA YASHVANT PATIL          |  |
| MANOHAR NAGPURE              |  |
| Hemant Sanil                 |  |
| Ratnesh Pandey               |  |
| charles rodrigues            |  |
| MRS.LORNA MIRA LOBO          |  |
|                              |  |







| Mobile No<br>84 responses |  |
|---------------------------|--|
| 9920477715                |  |
| 8097330013                |  |
| 9022515246                |  |
| 8446455586                |  |
| 9820131088                |  |
| 9029542497                |  |
| 8422047749                |  |
| 9833580180                |  |
| 9869202678                |  |
|                           |  |

























| Suggestion as to how the university can make the syllabus more comprehensive ?  84 responses |
|----------------------------------------------------------------------------------------------|
| 04 responses                                                                                 |
| NA                                                                                           |
| •                                                                                            |
| Na                                                                                           |
| -                                                                                            |
| No suggestions                                                                               |
|