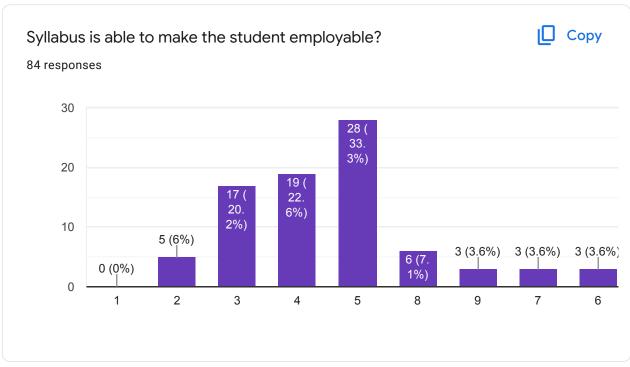

-------------------------|--|
| Maria Sayapogu               |  |
| AnilKumar Panchangam         |  |
| Pratiksha Bhojraj Narkhede   |  |
| USHA YASHVANT PATIL          |  |
| MANOHAR NAGPURE              |  |
| Hemant Sanil                 |  |
| Ratnesh Pandey               |  |
| charles rodrigues            |  |
| MRS.LORNA MIRA LOBO          |  |
|                              |  |







| Mobile No<br>84 responses |  |
|---------------------------|--|
| 9920477715                |  |
| 8097330013                |  |
| 9022515246                |  |
| 8446455586                |  |
| 9820131088                |  |
| 9029542497                |  |
| 8422047749                |  |
| 9833580180                |  |
| 9869202678                |  |
|                           |  |

























| Suggestion as to how the university can make the syllabus more comprehensive ?  84 responses |
|----------------------------------------------------------------------------------------------|
| 04 responses                                                                                 |
| NA                                                                                           |
| •                                                                                            |
| Na                                                                                           |
| -                                                                                            |
| No suggestions                                                                               |
| No