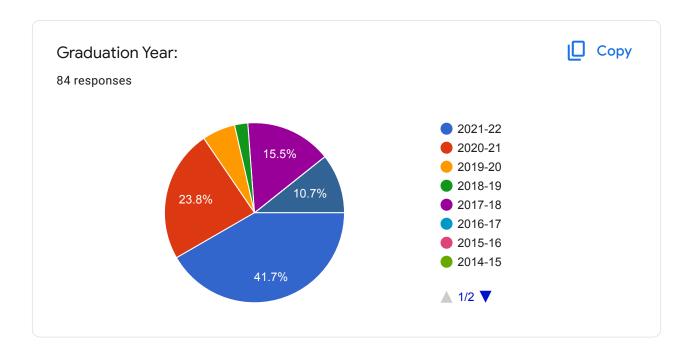

## Parent Feedback on syllabus/ curriculum

84 responses

| Parents Name<br>84 responses |  |
|------------------------------|--|
| Maria Sayapogu               |  |
| AnilKumar Panchangam         |  |
| Pratiksha Bhojraj Narkhede   |  |
| USHA YASHVANT PATIL          |  |
| MANOHAR NAGPURE              |  |
| Hemant Sanil                 |  |
| Ratnesh Pandey               |  |
| charles rodrigues            |  |
| MRS.LORNA MIRA LOBO          |  |
|                              |  |







| Mobile No<br>84 responses |  |
|---------------------------|--|
| 9920477715                |  |
| 8097330013                |  |
| 9022515246                |  |
| 8446455586                |  |
| 9820131088                |  |
| 9029542497                |  |
| 8422047749                |  |
| 9833580180                |  |
| 9869202678                |  |
|                           |  |

























| Suggestion as to how the university can make the syllabus more comprehensive ?  84 responses |
|----------------------------------------------------------------------------------------------|
| 04 responses                                                                                 |
| NA