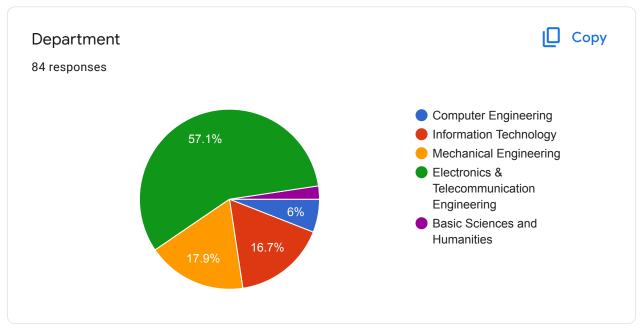

## Parent Feedback on syllabus/ curriculum

84 responses

| Parents Name<br>84 responses |  |
|------------------------------|--|
| Maria Sayapogu               |  |
| AnilKumar Panchangam         |  |
| Pratiksha Bhojraj Narkhede   |  |
| USHA YASHVANT PATIL          |  |
| MANOHAR NAGPURE              |  |
| Hemant Sanil                 |  |
| Ratnesh Pandey               |  |
| charles rodrigues            |  |
| MRS.LORNA MIRA LOBO          |  |
|                              |  |







| Mobile No<br>84 responses |  |
|---------------------------|--|
| 9920477715                |  |
| 8097330013                |  |
| 9022515246                |  |
| 8446455586                |  |
| 9820131088                |  |
| 9029542497                |  |
| 8422047749                |  |
| 9833580180                |  |
| 9869202678                |  |
|                           |  |

























| Suggestion as to how the university can make the syllabus more comprehensive ?  84 responses |
|----------------------------------------------------------------------------------------------|
| 04 responses                                                                                 |
| NA