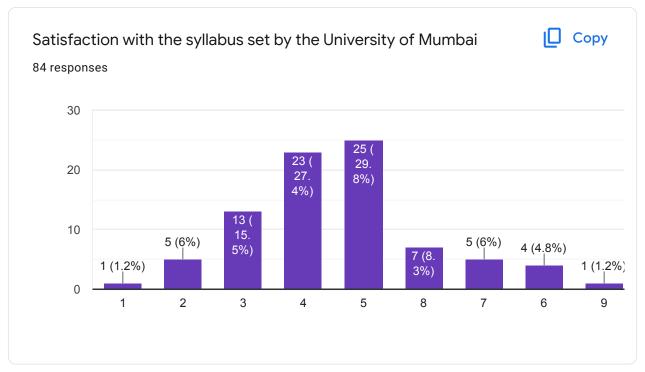

---------------------------|--|
| Maria Sayapogu               |  |
| AnilKumar Panchangam         |  |
| Pratiksha Bhojraj Narkhede   |  |
| USHA YASHVANT PATIL          |  |
| MANOHAR NAGPURE              |  |
| Hemant Sanil                 |  |
| Ratnesh Pandey               |  |
| charles rodrigues            |  |
| MRS.LORNA MIRA LOBO          |  |
|                              |  |







| Mobile No<br>84 responses |  |
|---------------------------|--|
| 9920477715                |  |
| 8097330013                |  |
| 9022515246                |  |
| 8446455586                |  |
| 9820131088                |  |
| 9029542497                |  |
| 8422047749                |  |
| 9833580180                |  |
| 9869202678                |  |
|                           |  |

























| Suggestion as to how the university can make the syllabus more comprehensive ?  84 responses |
|----------------------------------------------------------------------------------------------|
| 04 responses                                                                                 |
| NA                                                                                           |
| •                                                                                            |
| Na                                                                                           |
| -                                                                                            |
| No suggestions                                                                               |
| No