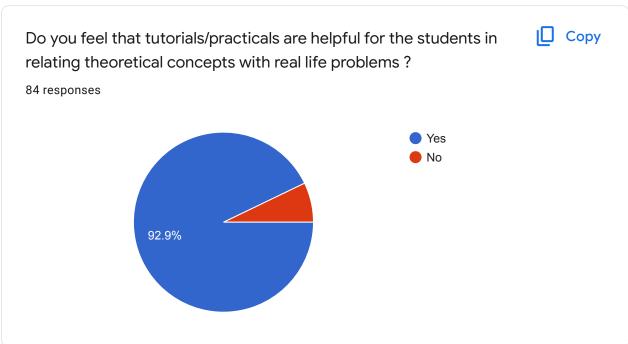

| Suggestion as to how the university can make the syllabus more comprehensive ?  84 responses |
|----------------------------------------------------------------------------------------------|
| 04 responses                                                                                 |
| NA                                                                                           |
| •                                                                                            |
| Na                                                                                           |
| -                                                                                            |
| No suggestions                                                                               |
| No                                                                                           |
| None                                                                                         |
| More of practical related approach that will benefit students in getting good jobs           |
| No comment                                                                                   |
|                                                                                              |