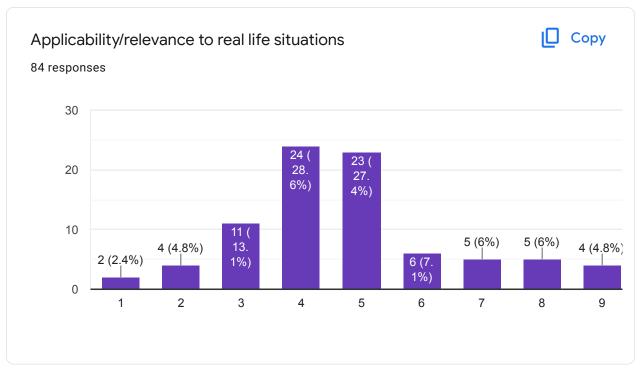

-------------------|--|
| Maria Sayapogu               |  |
| AnilKumar Panchangam         |  |
| Pratiksha Bhojraj Narkhede   |  |
| USHA YASHVANT PATIL          |  |
| MANOHAR NAGPURE              |  |
| Hemant Sanil                 |  |
| Ratnesh Pandey               |  |
| charles rodrigues            |  |
| MRS.LORNA MIRA LOBO          |  |
|                              |  |







| Mobile No<br>84 responses |  |
|---------------------------|--|
| 9920477715                |  |
| 8097330013                |  |
| 9022515246                |  |
| 8446455586                |  |
| 9820131088                |  |
| 9029542497                |  |
| 8422047749                |  |
| 9833580180                |  |
| 9869202678                |  |
|                           |  |

























| Suggestion as to how the university can make the syllabus more comprehensive ?  84 responses |
|----------------------------------------------------------------------------------------------|
| 04 responses                                                                                 |
| NA                                                                                           |
| •                                                                                            |
| Na                                                                                           |
| -                                                                                            |
| No suggestions                                                                               |
| No