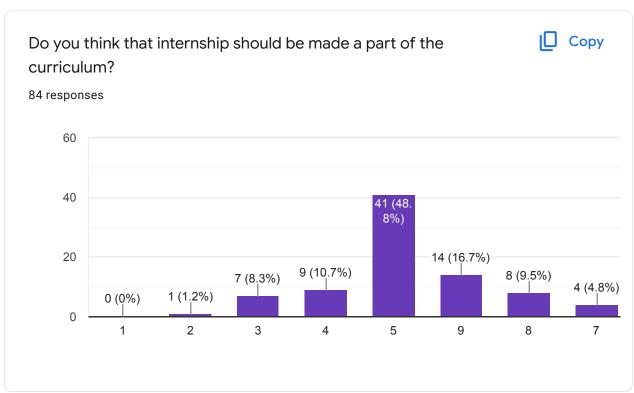

---------------------|--|
| Maria Sayapogu               |  |
| AnilKumar Panchangam         |  |
| Pratiksha Bhojraj Narkhede   |  |
| USHA YASHVANT PATIL          |  |
| MANOHAR NAGPURE              |  |
| Hemant Sanil                 |  |
| Ratnesh Pandey               |  |
| charles rodrigues            |  |
| MRS.LORNA MIRA LOBO          |  |
|                              |  |







| Mobile No<br>84 responses |  |
|---------------------------|--|
| 9920477715                |  |
| 8097330013                |  |
| 9022515246                |  |
| 8446455586                |  |
| 9820131088                |  |
| 9029542497                |  |
| 8422047749                |  |
| 9833580180                |  |
| 9869202678                |  |
|                           |  |

























| Suggestion as to how the university can make the syllabus more comprehensive ?  84 responses |
|----------------------------------------------------------------------------------------------|
| 04 responses                                                                                 |
| NA                                                                                           |
| •                                                                                            |
| Na                                                                                           |
| -                                                                                            |
| No suggestions                                                                               |
| No