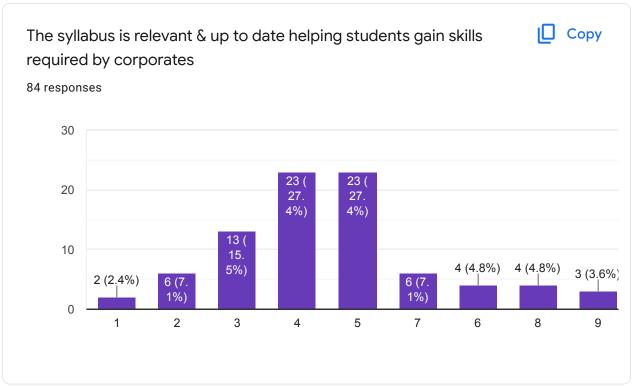

-----------------------|--|
| Maria Sayapogu               |  |
| AnilKumar Panchangam         |  |
| Pratiksha Bhojraj Narkhede   |  |
| USHA YASHVANT PATIL          |  |
| MANOHAR NAGPURE              |  |
| Hemant Sanil                 |  |
| Ratnesh Pandey               |  |
| charles rodrigues            |  |
| MRS.LORNA MIRA LOBO          |  |
|                              |  |







| Mobile No<br>84 responses |  |
|---------------------------|--|
| 9920477715                |  |
| 8097330013                |  |
| 9022515246                |  |
| 8446455586                |  |
| 9820131088                |  |
| 9029542497                |  |
| 8422047749                |  |
| 9833580180                |  |
| 9869202678                |  |
|                           |  |

























| Suggestion as to how the university can make the syllabus more comprehensive ?  84 responses |
|----------------------------------------------------------------------------------------------|
| 04 responses                                                                                 |
| NA                                                                                           |
| •                                                                                            |
| Na                                                                                           |
| -                                                                                            |
| No suggestions                                                                               |
| No