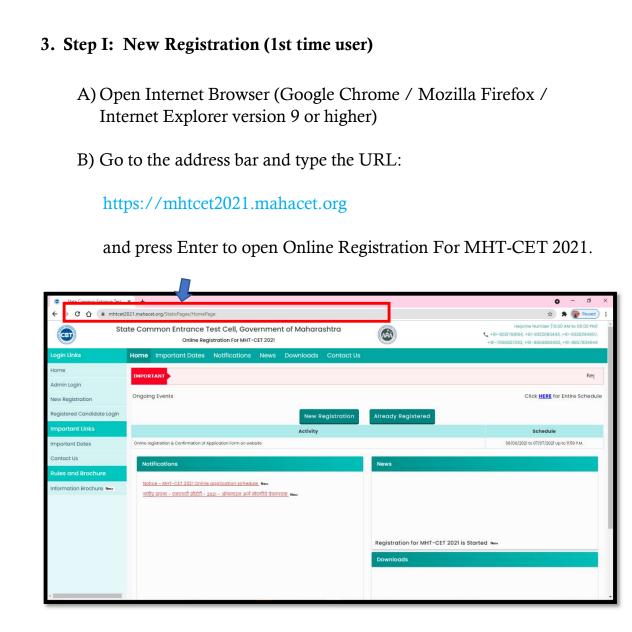

## 2. Application Process Flow

Now the Candidates can register himself by clicking on the "New Registration" button on the home page as highlighted below.

| Home                          | IMPORTANT Starting Soon New +                                   |          |
|-------------------------------|-----------------------------------------------------------------|----------|
| RO / Institute / e-SC Login   |                                                                 |          |
| Registered Candidate Login    | Ongoing Events Click HERE for Entit                             | re Sched |
| Important Links               | New Registration Already Registered                             |          |
| Important Dates               | Notifications News                                              |          |
| Contact Us                    |                                                                 |          |
| Rules and Brochure            | Netlifection for Registration and Confirmation. New             |          |
| Eligibility Published in 2020 | Extension of the Data for Registration and Payment of Fees. New |          |
| Amendment Rules 2019 New      | Starting Soon New                                               |          |
|                               | 5   P                                                           | ) a §    |
|                               | MHT-CET 2021 User Manual (English)                              |          |

Please read the pre-requisite for the MHT-CET 2021 exam, then the candidate needs to click on the "I Accept and Proceed" highlighted button

#### as shown below,

|                                           | Home Important Dates Notifications News Downloads Contact Us                                                                                                                                                                                                                                                                                                                                                                                                                                                                                                                                                                                                                                                                                                                                                                                                                                                                                                                                                                                                                                                                                                                                                                                                                                                                                                                                                                                                                                                                                                                                                                                                                                                                                                                                                                                                                                                                                                                                                                                                                                                                                                                                                                                                                                                                                                                                                                                                                                                                                                                                                                                                                                                                                                                                                                                                                                                                                                                                                                                                                                                           |
|-------------------------------------------|------------------------------------------------------------------------------------------------------------------------------------------------------------------------------------------------------------------------------------------------------------------------------------------------------------------------------------------------------------------------------------------------------------------------------------------------------------------------------------------------------------------------------------------------------------------------------------------------------------------------------------------------------------------------------------------------------------------------------------------------------------------------------------------------------------------------------------------------------------------------------------------------------------------------------------------------------------------------------------------------------------------------------------------------------------------------------------------------------------------------------------------------------------------------------------------------------------------------------------------------------------------------------------------------------------------------------------------------------------------------------------------------------------------------------------------------------------------------------------------------------------------------------------------------------------------------------------------------------------------------------------------------------------------------------------------------------------------------------------------------------------------------------------------------------------------------------------------------------------------------------------------------------------------------------------------------------------------------------------------------------------------------------------------------------------------------------------------------------------------------------------------------------------------------------------------------------------------------------------------------------------------------------------------------------------------------------------------------------------------------------------------------------------------------------------------------------------------------------------------------------------------------------------------------------------------------------------------------------------------------------------------------------------------------------------------------------------------------------------------------------------------------------------------------------------------------------------------------------------------------------------------------------------------------------------------------------------------------------------------------------------------------------------------------------------------------------------------------------------------------|
| Login Links                               | Pre-Requisite for MHT-CET 2021 / एमएघटी-सीईटी 2021 परीक्षेताली प्रवर्षिति अठ                                                                                                                                                                                                                                                                                                                                                                                                                                                                                                                                                                                                                                                                                                                                                                                                                                                                                                                                                                                                                                                                                                                                                                                                                                                                                                                                                                                                                                                                                                                                                                                                                                                                                                                                                                                                                                                                                                                                                                                                                                                                                                                                                                                                                                                                                                                                                                                                                                                                                                                                                                                                                                                                                                                                                                                                                                                                                                                                                                                                                                           |
| Home                                      |                                                                                                                                                                                                                                                                                                                                                                                                                                                                                                                                                                                                                                                                                                                                                                                                                                                                                                                                                                                                                                                                                                                                                                                                                                                                                                                                                                                                                                                                                                                                                                                                                                                                                                                                                                                                                                                                                                                                                                                                                                                                                                                                                                                                                                                                                                                                                                                                                                                                                                                                                                                                                                                                                                                                                                                                                                                                                                                                                                                                                                                                                                                        |
| Admin Login<br>Registered Candidate Login | <ul> <li>Condidate must have passed or oppeared for HSC (12th/Equivalent Examination).</li> <li>Maharashira State Condidate MUST clearly mention the Category, in case of reservation (such as-<br/>Sc1strace/Lylor-HIA)(HTIN)(Triv)(StreV)(Sec). Condidate must possess valid</li> <li>বিধন বিভ্ৰুয় নুৱহান্দ্ৰ নিৰ্বাচ কুৰুল নুৱনা, (নৰুনুনিুৱ নাৱা / f</li> </ul>                                                                                                                                                                                                                                                                                                                                                                                                                                                                                                                                                                                                                                                                                                                                                                                                                                                                                                                                                                                                                                                                                                                                                                                                                                                                                                                                                                                                                                                                                                                                                                                                                                                                                                                                                                                                                                                                                                                                                                                                                                                                                                                                                                                                                                                                                                                                                                                                                                                                                                                                                                                                                                                                                                                                                   |
| Important Links<br>Important Dates        | documents like Cente Certificate, Cente Validity Certificate and Non Creamy Layer Certificate as is<br>opplicable (volid) up to 318 twork 2022).<br>• Fees:- For General Category Candidates from Maharashito State, Outside Maharashito State (OMS)<br>Candidates 8:800/-                                                                                                                                                                                                                                                                                                                                                                                                                                                                                                                                                                                                                                                                                                                                                                                                                                                                                                                                                                                                                                                                                                                                                                                                                                                                                                                                                                                                                                                                                                                                                                                                                                                                                                                                                                                                                                                                                                                                                                                                                                                                                                                                                                                                                                                                                                                                                                                                                                                                                                                                                                                                                                                                                                                                                                                                                                             |
| Contact Us                                | <ul> <li>For Condidates of Backward class categories [SC/ST/OBC/VJ/DT-<br/>NT(A)/NT(C)/NT(C)/ND(S)SEC/SEC/KVS/PWD/Condidates from Moharashtra State etc.] 58:600-<br/>38:600-<br/>38:600-<br/>38:600-<br/>38:600-<br/>38:600-<br/>38:600-<br/>38:600-<br/>38:600-<br/>38:600-<br/>38:600-<br/>38:600-<br/>38:600-<br/>38:600-<br/>38:600-<br/>38:600-<br/>38:600-<br/>38:600-<br/>38:600-<br/>38:600-<br/>38:600-<br/>38:600-<br/>38:600-<br/>38:600-<br/>38:600-<br/>38:600-<br/>38:600-<br/>38:600-<br/>38:600-<br/>38:600-<br/>38:600-<br/>38:600-<br/>38:600-<br/>38:600-<br/>38:600-<br/>38:600-<br/>38:600-<br/>38:600-<br/>38:600-<br/>38:600-<br/>38:600-<br/>38:600-<br/>38:600-<br/>38:600-<br/>38:600-<br/>38:600-<br/>38:600-<br/>38:600-<br/>38:600-<br/>38:600-<br/>38:600-<br/>38:600-<br/>38:600-<br/>38:600-<br/>38:600-<br/>38:600-<br/>38:600-<br/>38:600-<br/>38:600-<br/>38:600-<br/>38:600-<br/>38:600-<br/>38:600-<br/>38:600-<br/>38:600-<br/>38:600-<br/>38:600-<br/>38:600-<br/>38:600-<br/>38:600-<br/>38:600-<br/>38:600-<br/>38:600-<br/>38:600-<br/>38:600-<br/>38:600-<br/>38:600-<br/>38:600-<br/>38:600-<br/>38:600-<br/>38:600-<br/>38:600-<br/>38:600-<br/>38:600-<br/>38:600-<br/>38:600-<br/>38:600-<br/>38:600-<br/>38:600-<br/>38:600-<br/>38:600-<br/>38:600-<br/>38:600-<br/>38:600-<br/>38:600-<br/>38:600-<br/>38:600-<br/>38:600-<br/>38:600-<br/>38:600-<br/>38:600-<br/>38:600-<br/>38:600-<br/>38:600-<br/>38:600-<br/>38:600-<br/>38:600-<br/>38:600-<br/>38:600-<br/>38:600-<br/>38:600-<br/>38:600-<br/>38:600-<br/>38:600-<br/>38:600-<br/>38:600-<br/>38:600-<br/>38:600-<br/>38:600-<br/>38:600-<br/>38:600-<br/>38:600-<br/>38:600-<br/>38:600-<br/>38:600-<br/>38:600-<br/>38:600-<br/>38:600-<br/>38:600-<br/>38:600-<br/>38:600-<br/>38:600-<br/>38:600-<br/>38:600-<br/>38:600-<br/>38:600-<br/>38:600-<br/>38:600-<br/>38:600-<br/>38:600-<br/>38:600-<br/>38:600-<br/>38:600-<br/>38:600-<br/>38:600-<br/>38:600-<br/>38:600-<br/>38:600-<br/>38:600-<br/>38:600-<br/>38:600-<br/>38:600-<br/>38:600-<br/>38:600-<br/>38:600-<br/>38:600-<br/>38:600-<br/>38:600-<br/>38:600-<br/>38:600-<br/>38:600-<br/>38:600-<br/>38:600-<br/>38:600-<br/>38:600-<br/>38:600-<br/>38:600-<br/>38:600-<br/>38:600-<br/>38:600-<br/>38:600-<br/>38:600-<br/>39:600-<br/>39:600-<br/>39:600-<br/>39:600-<br/>39:600-<br/>39:600-<br/>39:600-<br/>39:600-<br/>39:600-<br/>39:700-<br/>39:700-<br/>39:700-<br/>39:700-<br/>39:700-<br/>39:700-<br/>39:700-<br/>39:700-<br/>39:700-<br/>39:700-<br/>39:700-<br/>39:700-<br/>39:700-<br/>39:700-<br/>39:700-<br/>39:700-<br/>39:700-<br/>39:700-<br/>39:700-<br/>39:700-<br/>39:700-<br/>39:700-<br/>39:700-<br/>39:700-<br/>39:700-<br/>39:700-<br/>39:700-<br/>39:700-<br/>39:700-<br/>39:700-<br/>39:700-<br/>39:700-<br/>39:700-<br/>39:700-<br/>39:700-<br/>39:700-<br/>39:700-<br/>39:700-<br/>39:700-<br/>39:700-<br/>39:700-<br/>39:700-<br/>39:700-<br/>39:700-<br/>39:700-<br/>39:700-<br/>39:700-<br/>39:700-<br/>39:700-<br/>39:700-<br/>39:700-<br/>39:700-<br/>39:700-<br/>39:700-<br/>39:700-<br/>39</li></ul> |
| Sample123456 New Rules and Brochure       | <ul> <li>・・・・・・・・・・・・・・・・・・・・・・・・・・・・・・・・・・・・</li></ul>                                                                                                                                                                                                                                                                                                                                                                                                                                                                                                                                                                                                                                                                                                                                                                                                                                                                                                                                                                                                                                                                                                                                                                                                                                                                                                                                                                                                                                                                                                                                                                                                                                                                                                                                                                                                                                                                                                                                                                                                                                                                                                                                                                                                                                                                                                                                                                                                                                                                                                                                                                                                                                                                                                                                                                                                                                                                                                                                                                                                                                                                |
| Eligibility Published in 2020 New         | <ul> <li>Candidates should use their active E-mail ID and Mobile Number for the registration of MHT CET 2021.</li> <li>Candidate should use their et-mail ID and Mobile Number active till the process of CET and<br/>Centralised Admission is over.</li> <li>Silvatting for advanced active act</li></ul>                                                                                                                                                                                                                                                                                                                                                                                                                                                                                                                                                                                                                                                                                                                                                                                                                                                                                                                                                                                       |
| Amendment Rules 2019 New                  | <ul> <li>The submitted and less paid applications will not be edited. Hence condidates are advised to verify the filled in details before making payment.</li> <li>Please do not share your Application No, Password and DTP with anybody.</li> <li>Please do not share your Application No, Password and DTP with anybody.</li> </ul>                                                                                                                                                                                                                                                                                                                                                                                                                                                                                                                                                                                                                                                                                                                                                                                                                                                                                                                                                                                                                                                                                                                                                                                                                                                                                                                                                                                                                                                                                                                                                                                                                                                                                                                                                                                                                                                                                                                                                                                                                                                                                                                                                                                                                                                                                                                                                                                                                                                                                                                                                                                                                                                                                                                                                                                 |
| Principle Rules 2017 New                  | <ul> <li>Please Use Good Quality Photograph, Signature and Document for Proof of Identity Images for<br/>Upboading.</li> <li>Condications are advise to Visit official www.mahacet.org আ মায়িক ৰাইগ্ৰহণতা আ মায়িক ৰাইবাৰো ৰাইগে ৰাখিৰ ব্যব্যাকাইলো www.mahacet.org আ মায়িক ৰাইগ্ৰহণতা আ মিকুৰ ৰাইগৰাকাইলা www.mahacet.org আ মায়িক ৰাইগ্ৰহণতা আ মিকুৰ ৰাইগৰাকাইলো www.mahacet.org আ মায়িক ৰাইগ্ৰহণতা আ মিকুৰ ৰাইগৰাকাইলো www.mahacet.org আ মায়িক ৰাইগৰাকাইলো www.mahacet.org আ মায়িক ৰাইগৰাকাই</li></ul>                                                                                                                                                                                                                                                                                                                                                                                                                                                                                                                                                                                                                                                                                                                                                                                                                                                                                                                                                                                                                                                                                                                                                                                                                                                                                                                                                                                                                                                                                                                                                                                                                                                                                                                                                                                                                                                                                                                                                                                                                                                                                                                                                                                                                                                                                                                                                                                                                                                                                                                                                                                                         |
|                                           | Candidate can use Only one Mobile No and E-mail ID for One Application Form.                                                                                                                                                                                                                                                                                                                                                                                                                                                                                                                                                                                                                                                                                                                                                                                                                                                                                                                                                                                                                                                                                                                                                                                                                                                                                                                                                                                                                                                                                                                                                                                                                                                                                                                                                                                                                                                                                                                                                                                                                                                                                                                                                                                                                                                                                                                                                                                                                                                                                                                                                                                                                                                                                                                                                                                                                                                                                                                                                                                                                                           |