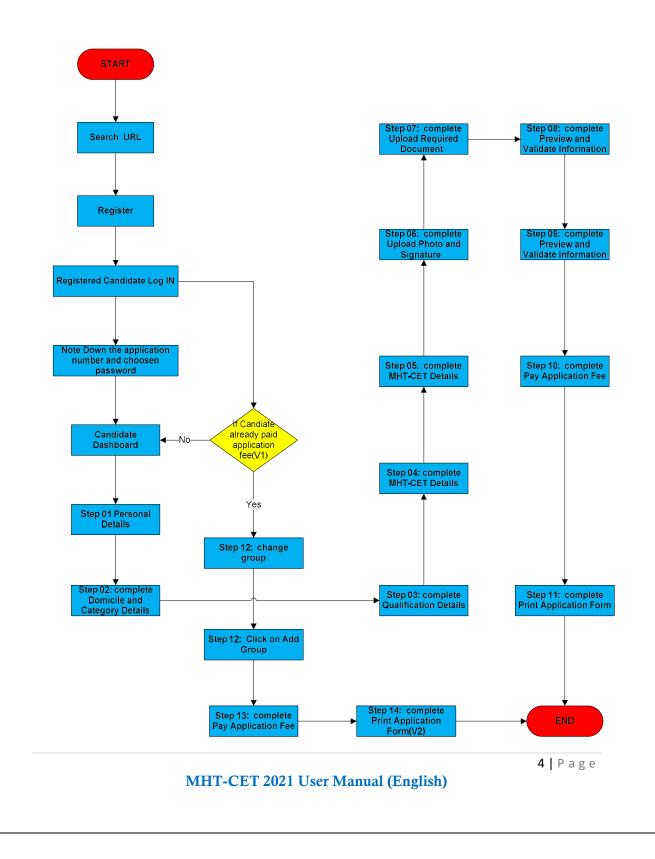

## 2. Application Process Flow

Now the Candidates can register himself by clicking on the "New Registration" button on the home page as highlighted below.

| Home                          | IMPORTANT Starting Soon New +                                   |          |
|-------------------------------|-----------------------------------------------------------------|----------|
| RO / Institute / e-SC Login   |                                                                 |          |
| Registered Candidate Login    | Ongoing Events Click HERE for Entit                             | re Sched |
| Important Links               | New Registration Already Registered                             |          |
| Important Dates               | Notifications News                                              |          |
| Contact Us                    |                                                                 |          |
| Rules and Brochure            | Netlifection for Registration and Confirmation. New             |          |
| Eligibility Published in 2020 | Extension of the Data for Registration and Payment of Fees. New |          |
| Amendment Rules 2019 New      | Starting Soon New                                               |          |
|                               | 5   P                                                           | ) a §    |
|                               | MHT-CET 2021 User Manual (English)                              |          |