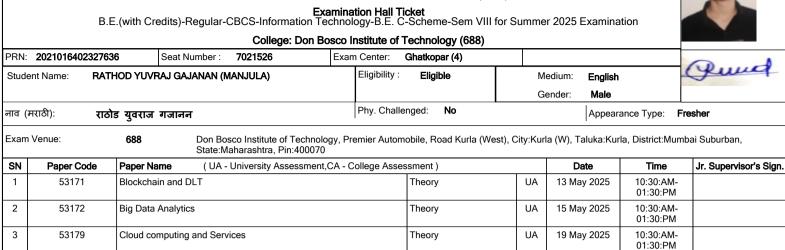

## University of Mumbai, Mumbai

M.G.Road, Fort, Mumbai-400032, Maharashtra(India)

Examination Hall Ticket B.E.(with Credits)-Regular-CBCS-Information Technology-B.E. C-Scheme-Sem VIII for Summer 2025 Examination

|              |                                                                                                                                         |          |               | College: Don Bos                                   | sco Institute of 7 | Fechnology (688)       |               |                  |                    |              |
|--------------|-----------------------------------------------------------------------------------------------------------------------------------------|----------|---------------|----------------------------------------------------|--------------------|------------------------|---------------|------------------|--------------------|--------------|
| PRN:         | 2021016402327273                                                                                                                        | 3        | Seat Number : | 7021486                                            | Exam Center:       | Ghatkopar (4)          |               |                  | (                  | a .          |
| Stude        | ent Name: SAW/                                                                                                                          | ANT ARYA | AN SANDEEP (N | EHA)                                               | Eligibility :      | Eligible               | Μ             | edium: English   |                    | Bowant       |
| Gender: Male |                                                                                                                                         |          |               |                                                    |                    |                        |               |                  |                    |              |
| नाव (        | ाव (मराठी): आर्यन Phy. Challenged: No Appearance Type: Fresher                                                                          |          |               |                                                    |                    |                        |               |                  |                    |              |
| Exam         | Venue:                                                                                                                                  | 688      |               | co Institute of Technolog<br>harashtra, Pin:400070 | ıy, Premier Autom  | obile, Road Kurla (Wes | t), City:Kurl | a (W), Taluka:Ku | rla, District:Mumb | ai Suburban, |
| SN           | SN     Paper Code     Paper Name     (UA - University Assessment, CA - College Assessment)     Date     Time     Jr. Supervisor's Sign. |          |               |                                                    |                    |                        |               |                  |                    |              |
| 1            | · · ·                                                                                                                                   |          | n and DLT     |                                                    |                    | Theory                 | UA            | 13 May 2025      | 10:30:AM-          |              |

| 1 | 53171  | Blockchain and DLT                   | Theory    | UA | 13 May 2025 | 10:30:AM-<br>01:30:PM |  |
|---|--------|--------------------------------------|-----------|----|-------------|-----------------------|--|
| 2 | 53172  | Big Data Analytics                   | Theory    | UA | 15 May 2025 | 10:30:AM-<br>01:30:PM |  |
| 3 | 53179  | Cloud computing and Services         | Theory    | UA | 19 May 2025 | 10:30:AM-<br>01:30:PM |  |
| 4 | 53188  | Environmental Management             | Theory    | UA | 21 May 2025 | 10:30:AM-<br>01:30:PM |  |
| 5 | 42977  | Text, Web and Social Media Analytics | Theory    | UA | 23 May 2025 | 10:30:AM-<br>01:30:PM |  |
|   |        |                                      | Theory    | CA |             |                       |  |
|   | 53171  | Blockchain and DLT                   | Theory    | CA |             |                       |  |
|   | 53172  | Big Data Analytics                   | Theory    | CA |             |                       |  |
|   | 53179  | Cloud computing and Services         | Theory    | CA |             |                       |  |
|   | 53188  | Environmental Management             | Theory    | CA |             |                       |  |
| 6 | ITL801 | Blockchain Lab                       | Term Work | CA |             |                       |  |
|   |        |                                      | Practical | CA |             |                       |  |
| 7 | ITL802 | Cloud computing                      | Practical | CA |             |                       |  |
|   |        |                                      | Term Work | CA |             |                       |  |
| 8 | ITP801 | Major Project II                     | Practical | CA |             |                       |  |
|   |        |                                      | Term Work | CA |             |                       |  |
|   |        |                                      |           |    |             |                       |  |